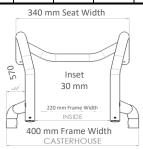

# Frame inset table (Graphs below are showing an example for SW 340)

|           |                         |     | Seat Width (mm) |     |     |     |     |     |     |     |     |     |  |
|-----------|-------------------------|-----|-----------------|-----|-----|-----|-----|-----|-----|-----|-----|-----|--|
| Inset     |                         | 300 | 320             | 340 | 360 | 380 | 400 | 420 | 440 | 460 | 480 | 500 |  |
| 0 mm      | Frame Width Inside      | 240 | 260             | 280 | 300 | 320 | 340 | 360 | 380 | 400 | 420 | 440 |  |
| U mm      | Frame Width Casterhouse | 410 | 430             | 450 | 470 | 490 | 510 | 530 | 550 | 570 | 590 | 610 |  |
| 30 mm     | Frame Width Inside      | NA  | NA              | 220 | 240 | 260 | 280 | 300 | 320 | 340 | 360 | 380 |  |
| 30 111111 | Frame Width Casterhouse | NA  | NA              | 400 | 420 | 440 | 460 | 480 | 500 | 520 | 540 | 560 |  |