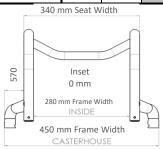

# Frame inset table (Graphs below are showing an example for SW 340)

|           |                         |     | Seat Width (mm) |     |     |     |     |     |     |     |     |     |  |
|-----------|-------------------------|-----|-----------------|-----|-----|-----|-----|-----|-----|-----|-----|-----|--|
| Inset     |                         | 300 | 320             | 340 | 360 | 380 | 400 | 420 | 440 | 460 | 480 | 500 |  |
| 0 mm      | Frame Width Inside      | 240 | 260             | 280 | 300 | 320 | 340 | 360 | 380 | 400 | 420 | 440 |  |
| U mm      | Frame Width Casterhouse | 410 | 430             | 450 | 470 | 490 | 510 | 530 | 550 | 570 | 590 | 610 |  |
| 30 mm     | Frame Width Inside      | NA  | NA              | 220 | 240 | 260 | 280 | 300 | 320 | 340 | 360 | 380 |  |
| 30 111111 | Frame Width Casterhouse | NA  | NA              | 400 | 420 | 440 | 460 | 480 | 500 | 520 | 540 | 560 |  |