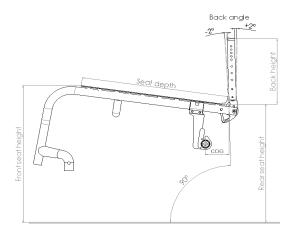

(approx. 30 - 60 mm). Care must be taken with adj. upholstery.

b) On the wheelchair: From back tube to front of seat upholstery.

Front seat height:

a) For the user: When sitting with 90° kneeangle:

From back of knee to bottom of shoe sole.

b) On the wheelchair: From front of seat tube to the ground .

(min. 30 mm longer than user measurement) Remember to include the cushion height.

Rear seat height:

b) On the wheelchair: From back of seat tube to the ground.

Note: Max. seat height difference rear to front is 130 mm

Back height:

a) For the user: From the seat, including cushion, to be no more than 10 - 20 mm below the lower shoulder blade.

b) On the wheelchair: From back of seat tube to upper edge of backrest upholstery.

Note: The user's adility to sit upright has a major influence on the

back height and it can therefore differ considerably

Back angle: Important: The back height depends on the degree of disability.

 $0^{\circ}$  is the angle  $90^{\circ}$  to the ground. Negative angles are  ${<}90^{\circ}$ 

and positive angles are >90°.