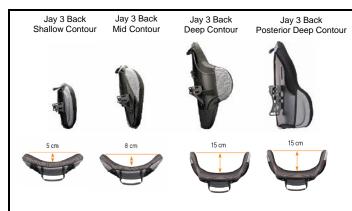

| Ouiokio                | Argon        | 2                                                                                                                                                                                       |                                              |
|------------------------|--------------|-----------------------------------------------------------------------------------------------------------------------------------------------------------------------------------------|----------------------------------------------|
| Quickie                | _            |                                                                                                                                                                                         |                                              |
| <u> </u>               | = Standa     | ,                                                                                                                                                                                       | Price in €                                   |
|                        |              | JAY BACKS plus ACCESSORIES - for complete product range see Jay order forms                                                                                                             |                                              |
| Jay 3 Back             | k - Shalle   | ow Contour (SC)                                                                                                                                                                         |                                              |
| Mid Thorac             | cic:         | □ JAY030010 Medium 340 mm □ JAY030033 Tall 380 mm                                                                                                                                       |                                              |
| Upper Tho              | racic:       | □ JAY030012 Short 420 mm □ JAY030019 Medium 460 mm □ JAY030025 Tall 500 mm                                                                                                              |                                              |
| Shoulder H             | leight:      | □ JAY030015 Short 530 mm □ JAY030022 Medium 570 mm □ JAY030028 Tall 610 mm                                                                                                              |                                              |
| Jay 3 Back             | k - Mid C    | Contour (MC)                                                                                                                                                                            |                                              |
| Mid Thorac             | cic:         | □ JAY030011 Medium 340 mm □ JAY030018 Tall 380 mm                                                                                                                                       |                                              |
| Upper Tho              | racic:       | □ JAY030013 Short 420 mm □ JAY030020 Medium 460 mm □ JAY030026 Tall 500 mm                                                                                                              |                                              |
| Shoulder H             | leight:      | □ JAY030016 Short 530 mm □ JAY030023 Medium 570 mm □ JAY030029 Tall 610 mm                                                                                                              |                                              |
| JAY J3 Ba              | ck - Mid     | Deep Contour (MDC) (150 mm Contour Depth)                                                                                                                                               |                                              |
| Mid Thorac             | cic:         | □ JAY030044 Medium - 340 mm □ JAY030041 Tall - 380 mm                                                                                                                                   |                                              |
| Upper Tho              |              | □ JAY030045 Short - 420 mm □ JAY030042 Medium - 460 mm □ JAY030046 Tall - 500 mm                                                                                                        |                                              |
| Shoulder H             | leight:      | □ JAY030043 Short - 530 mm □ JAY030047 Medium - 570 mm □ JAY030048 Tall - 610 mm                                                                                                        |                                              |
| Jay 3 Back             | k Acces      | sories                                                                                                                                                                                  |                                              |
| WHT030415              | . 710000     | ☐ Whitmyer Headrest, COBRA XTRA, flip back (only with JAY J3 backs)                                                                                                                     |                                              |
| WHT030416              |              | □ Whitmyer Headrest, AXYS, Standard (only with JAY J3 backs)                                                                                                                            |                                              |
| JAY090058              |              | □ JAY Accessory bag (only with Jay 3 Carbon backs)                                                                                                                                      |                                              |
|                        |              |                                                                                                                                                                                         | ·                                            |
|                        |              | SIDEGUARDS & ARMRESTS                                                                                                                                                                   |                                              |
| AGN040102              |              | Aluminium sideguard without fender                                                                                                                                                      |                                              |
| AGN040101              |              | Carbon Slim style sideguard (1)                                                                                                                                                         |                                              |
| AGN040103              |              | Aluminium sideguard with fender (min seat height 390 mm)                                                                                                                                |                                              |
| AGN040104<br>AGN040107 |              | Carbon sideguards with fender (min seat height 390 mm, not in combination with handbike axle)  Composite sidegaurd detachable                                                           |                                              |
| AGN040107<br>AGN040108 |              | Padded tubular armrest (not in combination with handbike axle)                                                                                                                          |                                              |
| 71011040100            |              | Single post armrest with:                                                                                                                                                               |                                              |
|                        | AGN0400      | · ·                                                                                                                                                                                     |                                              |
| AGN040052              |              | Tool height adj. armrest (short & long armpad - length adj.)                                                                                                                            |                                              |
| AGN040000              | 0            | w/o Sideguard                                                                                                                                                                           |                                              |
|                        |              |                                                                                                                                                                                         |                                              |
|                        |              | LEGREST & FOOTPLATES                                                                                                                                                                    |                                              |
| AGN050029              | •            | Tubular footrest lightweight (lower leg length 360 mm - 500 mm)                                                                                                                         |                                              |
| AGN050030              |              | Tubular footrest lightweight with flat cover (lower leg length 360 mm - 500 mm)                                                                                                         |                                              |
| AGN050025              |              | Platform footrest LW composite plate (lower leg length 360 mm - 500 mm)                                                                                                                 |                                              |
| AGN050024<br>AGN050026 |              | Platform footrest LW alu plate (lower leg length 360 mm - 500 mm)  Platform footrest LW carbon plate (lower leg length 360 mm - 500 mm)                                                 |                                              |
| AGN050026<br>AGN050034 |              | Platform footrest LW carbon plate (lower leg length 360 mm - 500 mm)  Platform footrest LW high mount (LLL 220 - 390 mm)                                                                |                                              |
| AGN050125              |              | Performance footrest alu angle adj. (lower leg length 360 mm - 500 mm)                                                                                                                  |                                              |
| AGN050127              |              | Foot positioning plate (only with platform footplates lightweight & performance footplate)                                                                                              |                                              |
| AGN050020              |              | Composite footplate divided (2) (SW 380-500 mm; LLL 380 - 500 mm)                                                                                                                       |                                              |
| AGN050022              |              | Alu footplate divided (2) (SW 340 - 5000 mm; LLL 380 mm - 500 mm)                                                                                                                       |                                              |
|                        |              |                                                                                                                                                                                         |                                              |
|                        |              | Lower leg length (LLL) Attention: LLL has to be 30 mm less than seat height front; all measurements are                                                                                 | in mm                                        |
|                        | 0            | 220 0 230 0 240 0 250 0 260 0 270 0 280 0 290                                                                                                                                           |                                              |
|                        | 0            | 300 O 310 O 320 O 330 O 340 O 350 O 360 O 370                                                                                                                                           |                                              |
|                        | 0            | 380                                                                                                                                                                                     |                                              |
|                        | 0            | 460 O 470 O 480 O 490 O 500  - 350 mm only with high mounted foodrest; for all other foodrests from LLL 360 - 500 mm.                                                                   |                                              |
|                        | LLL 220      |                                                                                                                                                                                         |                                              |
|                        |              | FRAME VERSIONS (first choose frame angle then frame inset)                                                                                                                              |                                              |
| AGN010601              | •            | User Weight max.125kg                                                                                                                                                                   |                                              |
| AGN010602              |              | User Weight max.140kg                                                                                                                                                                   |                                              |
| AGN010013              |              | Fixed frame 92 Degree                                                                                                                                                                   |                                              |
| AGN010012<br>AGN010100 | •            | Fixed frame 100 Degree Frame inset: 0mm                                                                                                                                                 |                                              |
| AGN010103              |              | Frame inset: 30mm                                                                                                                                                                       |                                              |
| AGN090015              |              | Preparation for add on devices (4) (max. 120 kg; only 0° camber)                                                                                                                        |                                              |
| AGN010500              |              | Handbike axle (3) (max 100 kg; not in combination with amputee axle and padded tubular armrest)                                                                                         |                                              |
| AGN070500              |              | Amputee axle (not in combination with handbike axle and padded tubular armrest)                                                                                                         |                                              |
|                        |              | ·                                                                                                                                                                                       | <u>.                                    </u> |
|                        |              |                                                                                                                                                                                         |                                              |
|                        |              |                                                                                                                                                                                         |                                              |
|                        |              |                                                                                                                                                                                         |                                              |
| (4)                    | 1A/645- 0.45 | ( was unback min was a sad bairds 440 mm unith 25" was unback min man a sad bairds 400 mm                                                                                               | F                                            |
| (1)<br>(2)             |              | " rear wheel min. rear seat height 410 mm; with 25" rear wheel min. rear seat height 430 mm<br>mm inset divided footplates are available from SW 420 composite and SW 380 alu footplate | For more information<br>visit our webpage    |
| (3)                    |              | n tip assist                                                                                                                                                                            | www.SunriseMedical.eu                        |
| (4)                    |              | ary for e-fix or P105 attachment                                                                                                                                                        | © Sunrise Medical 2025                       |