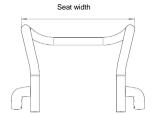

### Please follow this measuring method:

The following method is recommended on the basis of extensive practical experience. Deviations are possible in individual instances.

Seat width (SW):

a) For the user: Allow space between sideguard and hip on each side of the chair

(approx. 10 - 20 mm altogether)

b) On the wheelchair: From outside frame tube to outside frame tube.

Seat depth (SD):

a) For the user: When sitting upright: leave space for 2 - 3 fingers between

front edge of the seat upholstery and back of knee